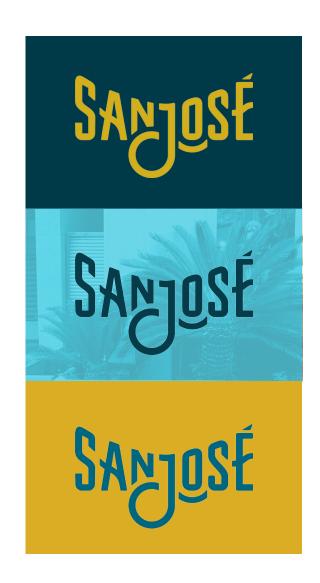

## **VERSIONS**

Sayjose Sanjosé Sanjosé

Color options on white.

Color options on various backgrounds.

Use only white placemark when on non-treated photos.