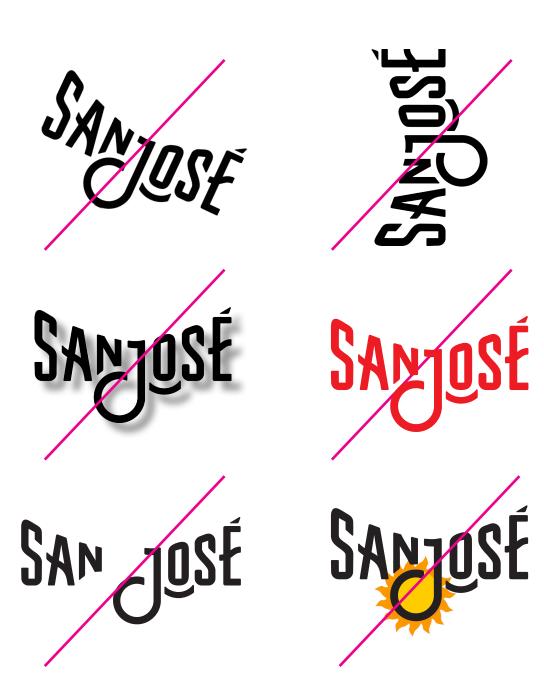

# WHAT NOT TO DO

- Diagonally rotate
- Vertically rotate
- Add visible drop shadow
- Display in non-brand color
- Separate words
- Add elements to mark