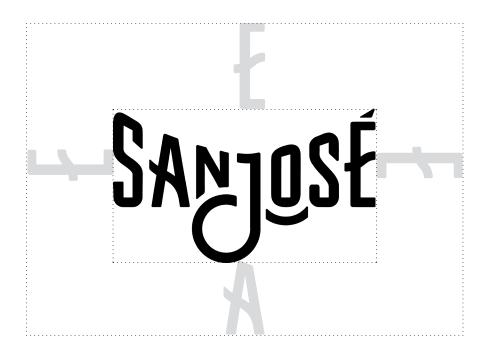

# Sanjosé

# BRAND GUIDELINES

# **PLACEMARK**



#### **VALLEY**

Silicon Valley is a mindset and a launchpad for those willing to create.



#### **ACCENT MARK**

We celebrate the cultural heritage and rich diversity of our city.



#### **REGENERATION**

Circular movement and flow drives our rapid cycle of innovation.



#### **TYPOGRAPHY**

by both street culture and sleek tech brands.

## **VERSIONS**

Sayjose Sanjosé Sanjosé

Color options on white.



Color options on various backgrounds.



Use only white placemark when on non-treated photos.

# **SIZE & MARGINS**



Clear space around placemark no less than shown

# WHAT NOT TO DO

- Diagonally rotate
- Vertically rotate
- Add visible drop shadow
- Display in non-brand color
- Separate words
- Add elements to mark



## **COLOR PALETTE**

This is our primary color palette. Navy is most often used as a background. Teal and Light Blue are used most often in duotone overlays on photos. Gold is used as an accent color. In graphic layouts with no photos, navy and gold are used as primary color blocks. The gradient should be used sparingly, and as a hero element — not in conjunction with other duotone or filter affectations.

**BLACK** NAVY LIGHT BLUE GOLD TEAL PMS X **PMS** 309 **PMS** 315 **PMS** 310 **PMS** 7752 C50 M30 Y40 K90 **C**100 **M**64 **Y**52 **K**945 C100 M46 Y39 K14 C53 M0 Y11 K0 C20 M28 Y1